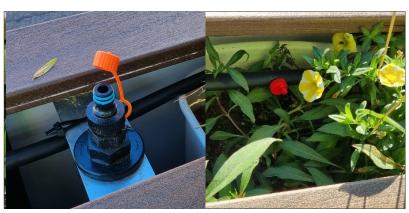

The low maintenance water reservoirs and wicking planters provides greenery that increases biodiversity, cools whilst softening the edge between road and public space.

#### **PLANTERS & PLANTS**

20 - 27 large Planters with 30 - 50 plants

200mm wicking reservoir

FIII with one garden hose connector

## WATER RESERVOIRS

190 - 256 litres of water reservoirs

Refill inlet: Standard 12mm hose connector