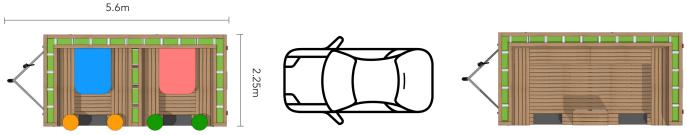

#### **DIMENSIONS**

External. 5600mm (l) x 2250mm (w) Floor 3880mm (l) x 1900mm (w)

Height 1300mm

Stabilising feet four corners

Wedges for wheels