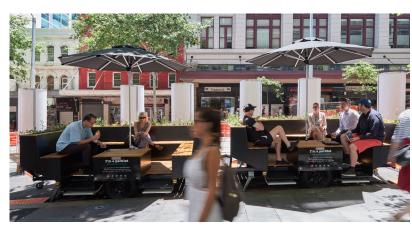

# Transportable Parklet

Our road registered, tried and tested mobile parklet transforms a parking space in an instant. Tow it, park it, level it, put up the umbrella and presto; a parklet for your community to enjoy. A versatile placemaking product to instantly activate an outdoor space.

The low maintenance water reservoirs and wicking planters provides greenery that increases biodiversity, cools whilst softening the edge between road and public space.