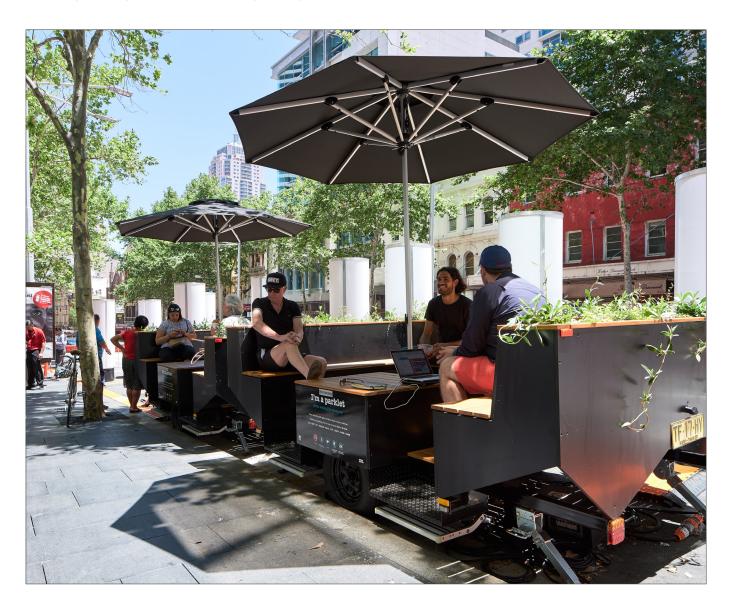

# Transportable Parklet

Our road registered, tried and tested mobile parklet transforms a parking space in an instant. Tow it, park it, level it, put up the umbrella and presto; a parklet for your community to enjoy. A versatile placemaking product to instantly activate an outdoor space.

The low maintenance water reservoirs and wicking planters provides greenery that increases biodiversity, cools whilst softening the edge between road and public space.